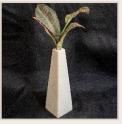

TRUNCATED PYRAMID VASE
White Indian Marble 2 25\*2 25\*7 5 inches

PAPER WEIGHTS Marble 2\*2\*1.25 inches 2.5\*2.5\*1.5 inches 2.75\*2.75\*2 inches

TERRA CHOP-UP Medium Density Fibreboard 8.75\*6.5\*0.5 inches